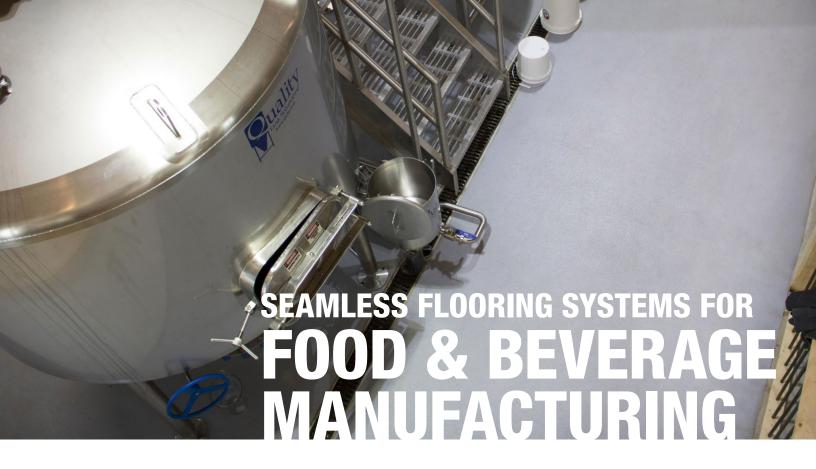

You need flooring that is thermal shock resistant, durable, and eliminates any crevices where moisture and bacteria can hide. Dur-A-Flex's simple to maintain seamless flooring systems offer superior chemical resistance to food acids and cleaning compounds, are easy to clean, and can handle constant foot/vehicle traffic. Having a floor that lasts, is easy to maintain, and is slip resistant allows you to focus on producing quality products and spend less time worrying about the facility.

Dur-A-Flex provides a variety of seamless resinous flooring options, a network of trained professional installers, and on-going support so you get a product that stands up to the toughest environments in your facility.