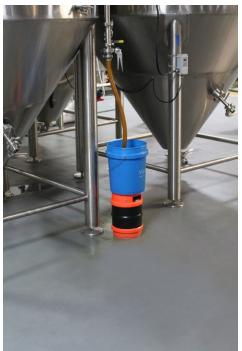

# THERMAL SHOCK RESISTANT

Can withstand the temperature shifts, heating elements, steam, and wash-downs