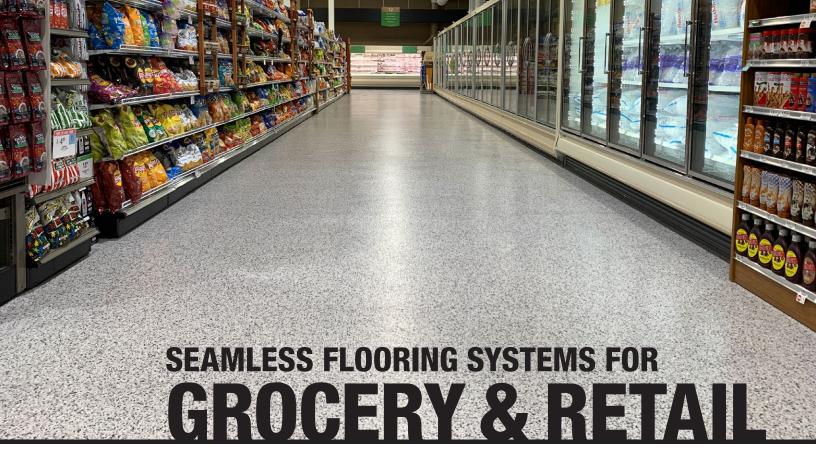

You need flooring that can stand up to constant heavy traffic, is attractive, and provides a safe non-slip surface for customers and employees. Dur-A-Flex's simple to maintain flooring systems offer solutions for storage, processing, grocery, and retail spaces. Expansive color and pattern options match your store's decor and branding.

Dur-A-Flex provides a variety of seamless resinous flooring options, a network of trained professional installers, and on-going support so you get a product that stands up to the toughest environments in your stores.

#### **DURABLE**

Seamless flooring that stands up to the wear of daily hard use with fewer failure points than tile or VCT