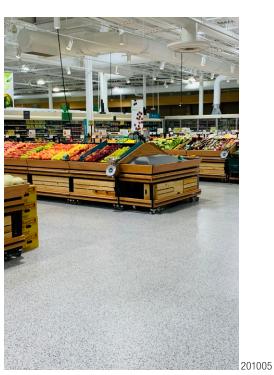

You need flooring that can stand up to constant heavy traffic, is attractive, and provides a safe non-slip surface for customers and employees. Dur-A-Flex's simple to maintain flooring systems offer solutions for storage, processing, grocery, and retail spaces. Expansive color and pattern options match your store's decor and branding.

Dur-A-Flex provides a variety of seamless resinous flooring options, a network of trained professional installers, and on-going support so you get a product that stands up to the toughest environments in your stores.