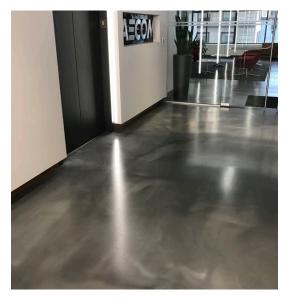

### **UNIQUE IN EVERY WAY**

- A smooth, glass-like finish offering breath-taking looks
- Choose from single or multicolor applications
- · Limitless combinations allows you to make your own unique floor
- Totally seamless easily integrates into coves and walls
- · Competitively priced with traditional flooring options

## **BODY COAT**

The latest in effects pigments produce inspiring one-of-a-kind looks. Numerous looks and effects can be achieved through application process and/or use of multiple colors and shades