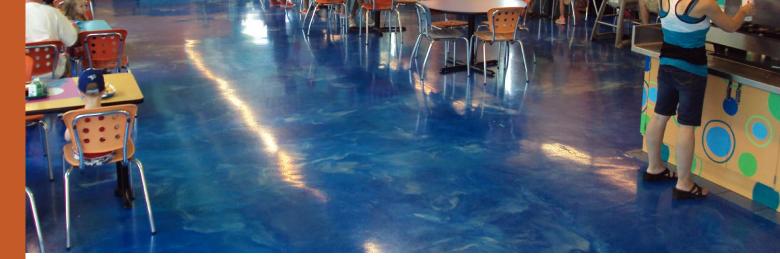

# **REFLEXIONS DESIGNER FLOORING BY DUR-A-FLEX®**

A decorative, poured in place flooring system combining Dur-A-Flex's durable and reliable resin systems with the latest in effects pigments to produce inspiring one-of-a-kind looks. ReFLEXions consists of pigmented, epoxy primer coat; pigmented, epoxy body coat and a long-wearing, gloss or satin finish urethane topcoat. In addition to its seamless cleanability, it requires no waxing.

### **UNIQUE IN EVERY WAY**

- A smooth, glass-like finish offering breath-taking looks
- Choose from single or multicolor applications
- · Limitless combinations allows you to make your own unique floor
- Totally seamless easily integrates into coves and walls
- · Competitively priced with traditional flooring options

## **BODY COAT**

The latest in effects pigments produce inspiring one-of-a-kind looks. Numerous looks and effects can be achieved through application process and/or use of multiple colors and shades