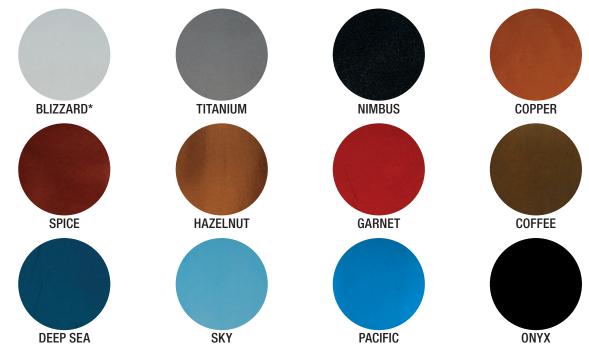

## **ReFLEXions Standard Colors**

ReFLEXions Designer Floors can be further enhanced by combining any of the standard colors, offering limitless opportunities for a one-of-a-kind floor. While the options are endless, please see below for some suggested accent combinations:

The samples shown are only close approximations and should not be used for specification purposes. Contact Dur-A-Flex to obtain actual samples for best color selection. \*NOTE: Blizzard is not to be used as a primary color, only an accent color