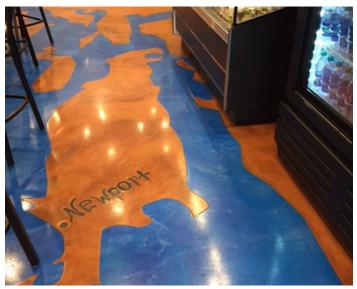

### **UNIQUE IN EVERY WAY**

- A smooth, glass-like finish offering breath-taking looks
- Choose from single or multicolor applications
- · Limitless combinations allows you to make your own unique floor
- Totally seamless easily integrates into coves and walls
- · Competitively priced with traditional flooring options

## **BODY COAT**

The latest in effects pigments produce inspiring one-of-a-kind looks. Numerous looks and effects can be achieved through application process and/or use of multiple colors and shades