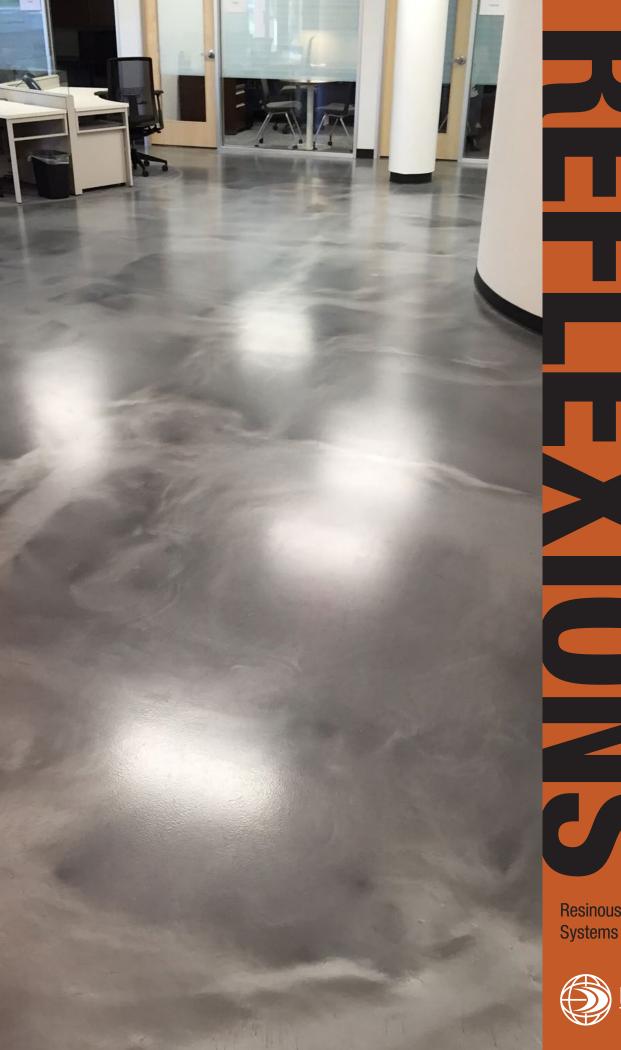

# **REFLEXIONS DESIGNER FLOORING BY DUR-A-FLEX®**

A decorative, poured in place flooring system combining Dur-A-Flex's durable and reliable resin systems with the latest in effects pigments to produce inspiring one-of-a-kind looks. ReFLEXions consists of pigmented, epoxy primer coat; pigmented, epoxy body coat and a long-wearing, gloss or satin finish urethane topcoat. In addition to its seamless cleanability, it requires no waxing.

### **UNIQUE IN EVERY WAY**

- A smooth, glass-like finish offering breath-taking looks
- Choose from single or multicolor applications
- · Limitless combinations allows you to make your own unique floor
- Totally seamless easily integrates into coves and walls
- · Competitively priced with traditional flooring options

## **BODY COAT**

The latest in effects pigments produce inspiring one-of-a-kind looks. Numerous looks and effects can be achieved through application process and/or use of multiple colors and shades