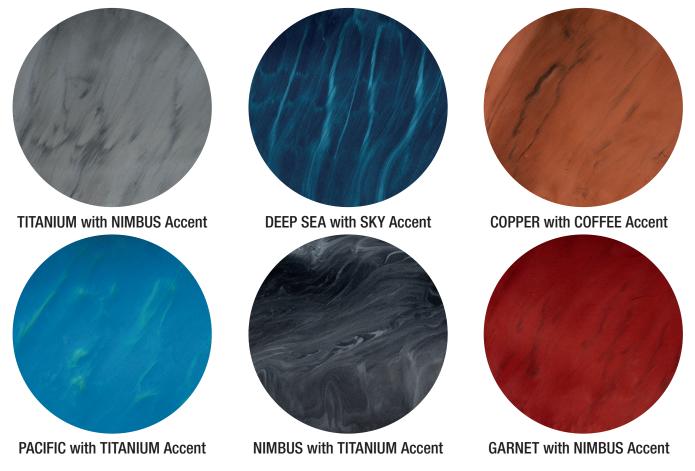

## **ReFLEXions Standard Colors**

ReFLEXions Designer Floors can be further enhanced by combining any of the standard colors, offering limitless opportunities for a one-of-a-kind floor. While the options are endless, please see below for some suggested accent combinations:

The samples shown are only close approximations and should not be used for specification purposes. Contact Dur-A-Flex to obtain actual samples for best color selection. \*NOTE: Blizzard is not to be used as a primary color, only an accent color