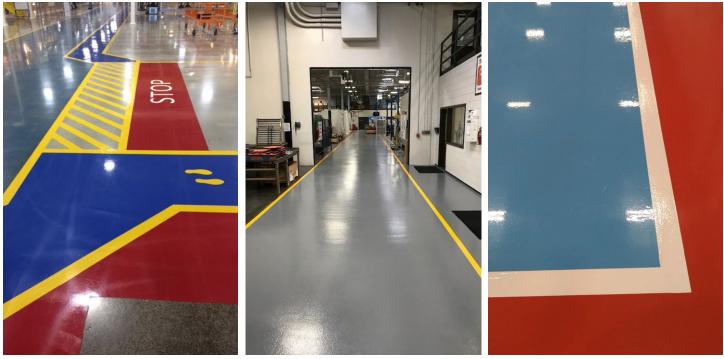

# SEAMLESS FLOORING SYSTEMS FOR MANUEACTIORNE

You need flooring that can stand up to day to day abuse 24 hours a day, 7 days a week, 365 days per year. Dur-A-Flex's impact and abrasion resistant seamless flooring systems offer quick installation times to reduce down time in your facility. Wall to wall coverage with integrated coves and drain detailing also means less time on maintenance and more time focusing on your products. Safety first - with high visibility line striping and added non-slip texturing Dur-A-Flex flooring systems have you covered to meet and exceed your safety guidelines.

Dur-A-Flex provides a variety of seamless resinous flooring options, a network of trained professional installers, and on-going support so you get a product that stands up to the toughest environments in your facility.